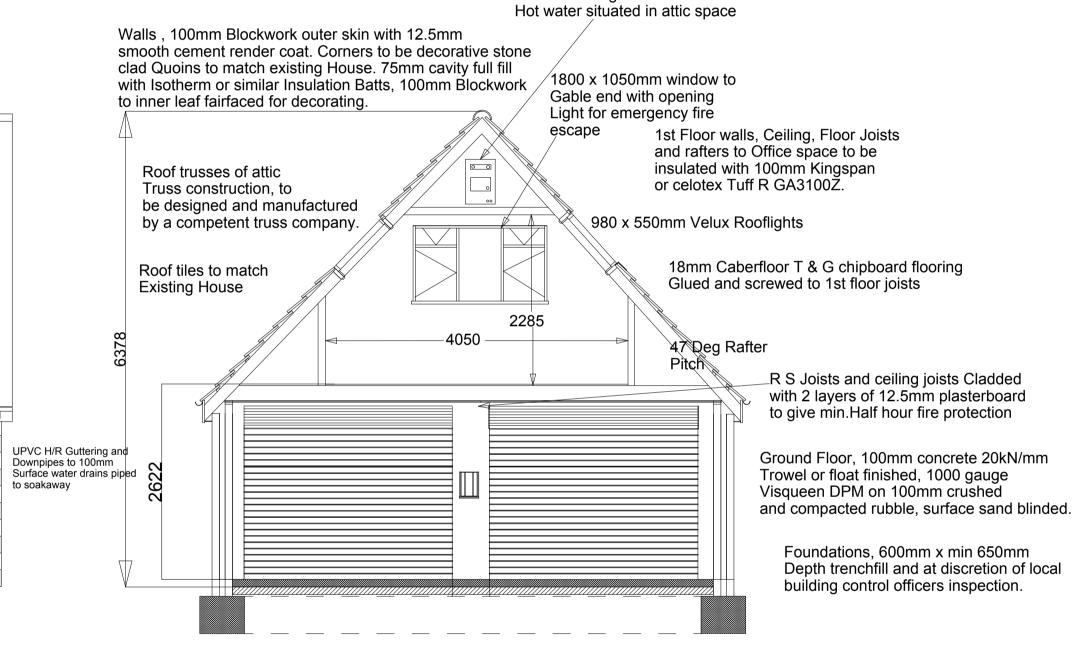

Front Elevation

Velux rooflights

Velux rooflights

Velux rooflights

UPVC Windows and Doors with sealed unit double glazing

Metal staircase to list floor Triple galvanised, with outside handrall 900mm above tread