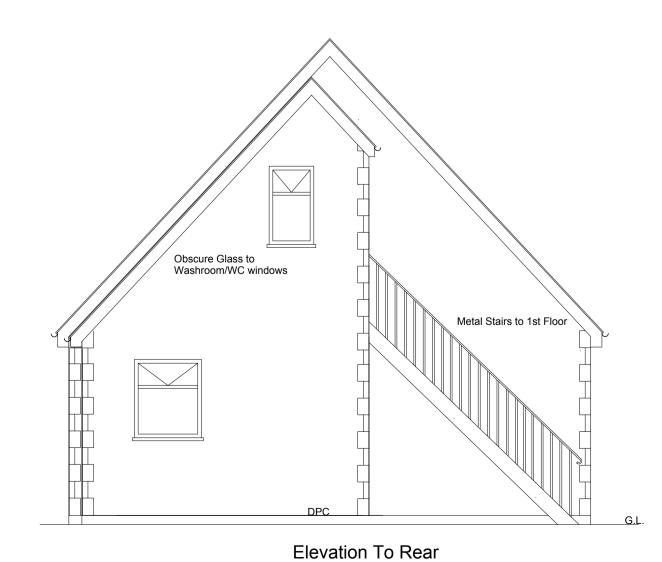

Front Elevation

Velux rooflights

Velux rooflights

Velux rooflights

UPVC Windows and Doors with sealed unit double glazing

Metal staircase to list floor Triple galvanised, with outside handrall 900mm above tread