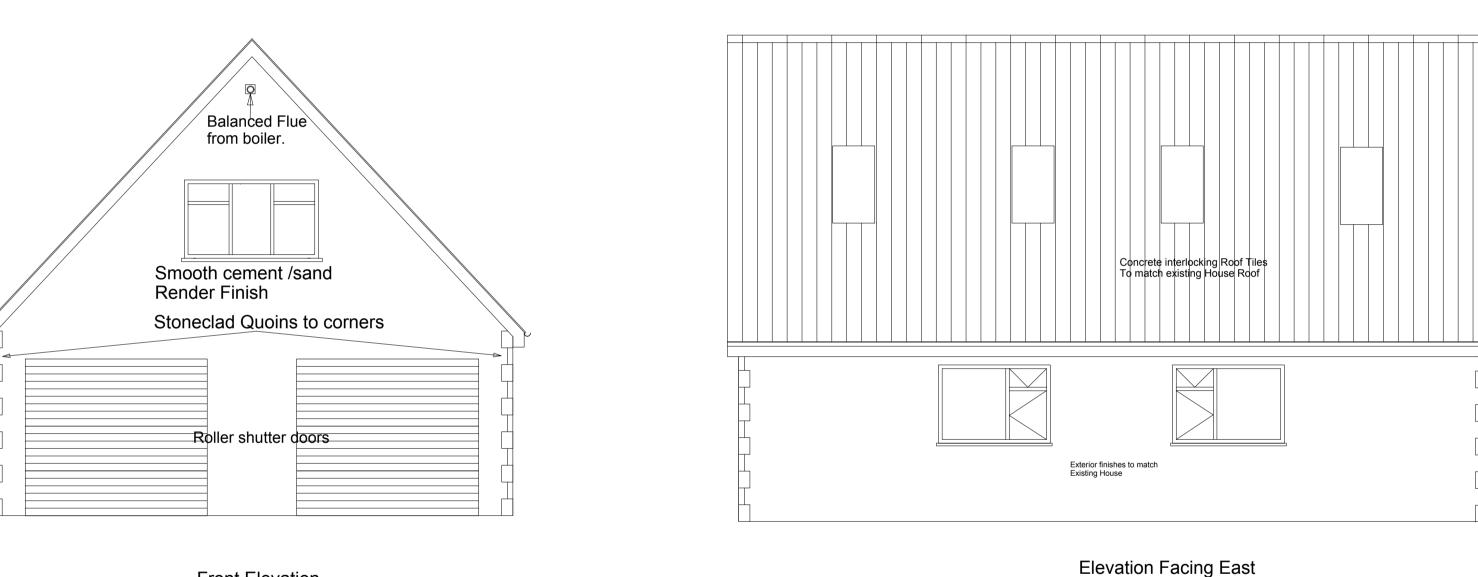

Front Elevation

Velux rooflights

Velux rooflights

Velux rooflights

UPVC Windows and Doors with sealed unit double glazing

Metal staircase to list floor Triple galvanised, with outside handrall 900mm above tread