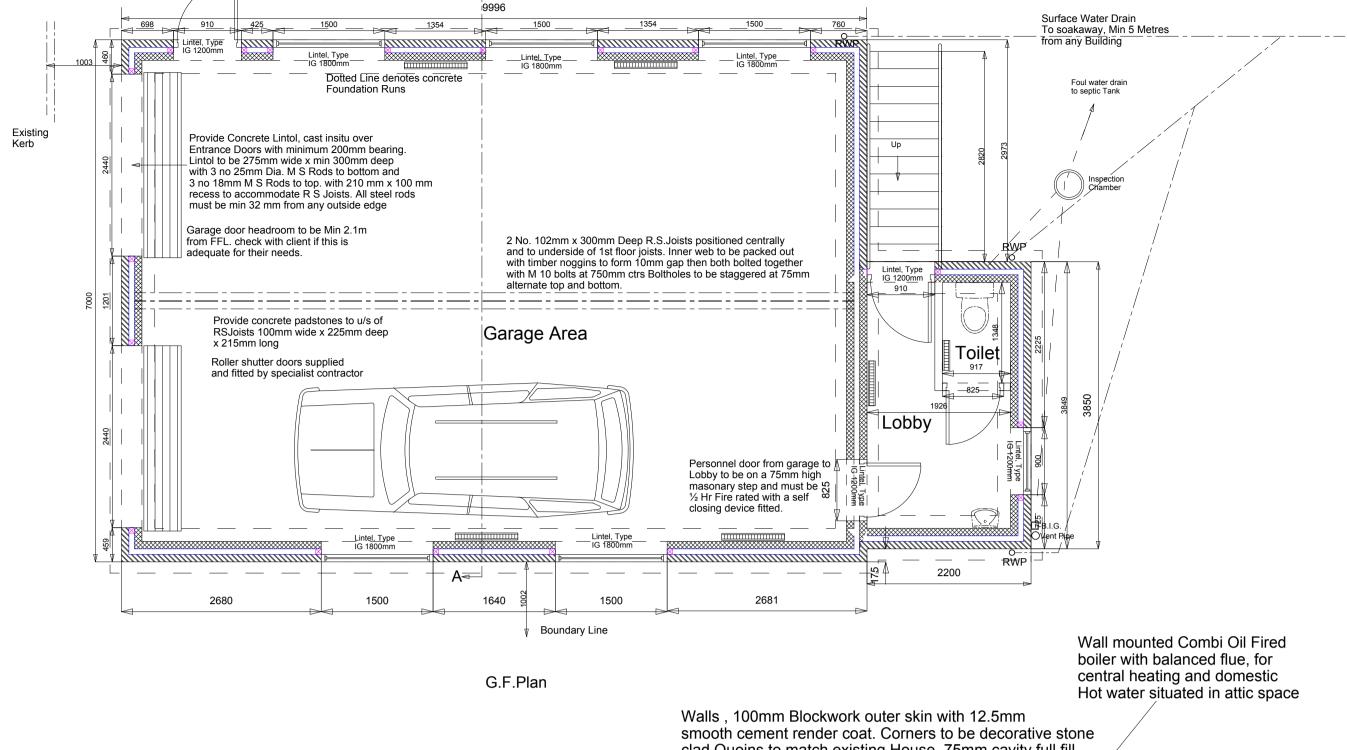

Front Elevation

Velux rooflights

Velux rooflights

Velux rooflights

UPVC Windows and Doors with sealed unit double glazing

Metal staircase to list floor Triple galvanised, with outside handrall 900mm above tread

Elevation Facing West

Section at A

| Barry Rushmer, Building Design Services. E-mail barryrushmer.bds@googlemail.com |                              |  |
|---------------------------------------------------------------------------------|------------------------------|--|
| Title                                                                           | Proposed Garage and Offices. |  |
| Date                                                                            | 12th December 2007           |  |
| Notes