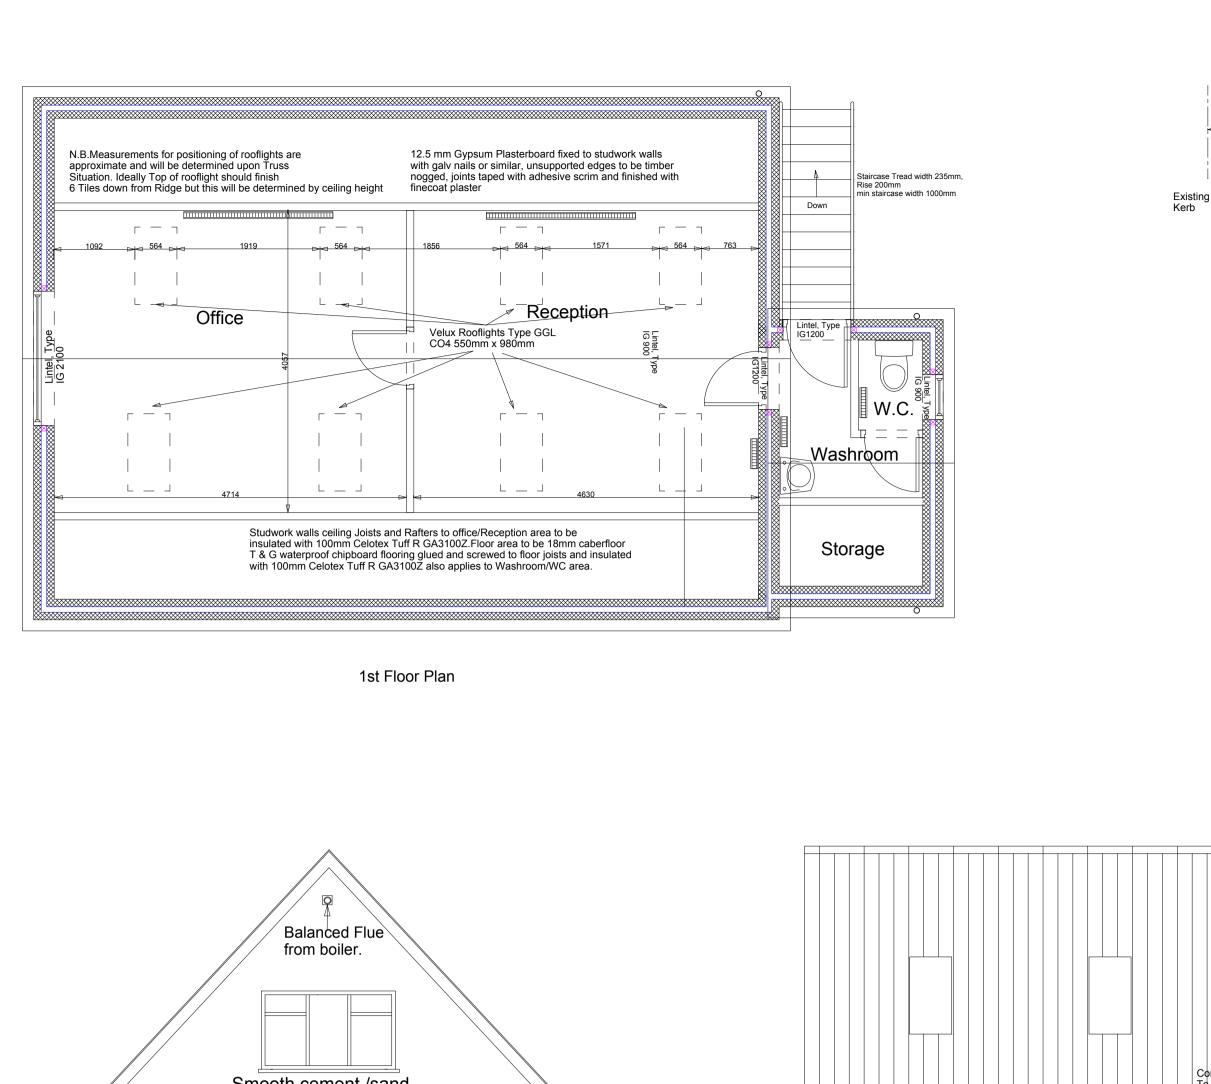

Front Elevation

Velux rooflights

Velux rooflights

Velux rooflights

UPVC Windows and Doors with sealed unit double glazing

Metal staircase to list floor Triple galvanised, with outside handrall 900mm above tread

Elevation Facing West

Section at A

| Barry Rushmer, Building Design Services. E-mail barryrushmer.bds@googlemail.com |                              |  |
|---------------------------------------------------------------------------------|------------------------------|--|
| Title                                                                           | Proposed Garage and Offices. |  |
| Date                                                                            | 12th December 2007           |  |
| Notes